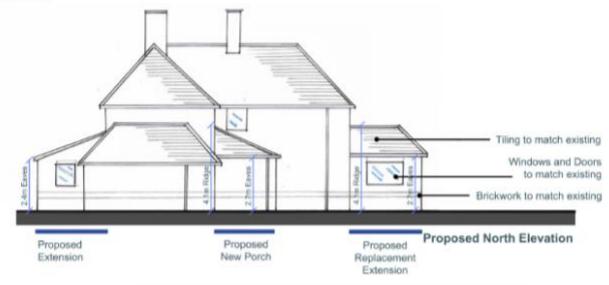

### **Proposed North and West Elevations**

#### Slide 9

The Old Rectory - Ringshall, Suffolk Proposed Elevations 02 1:100