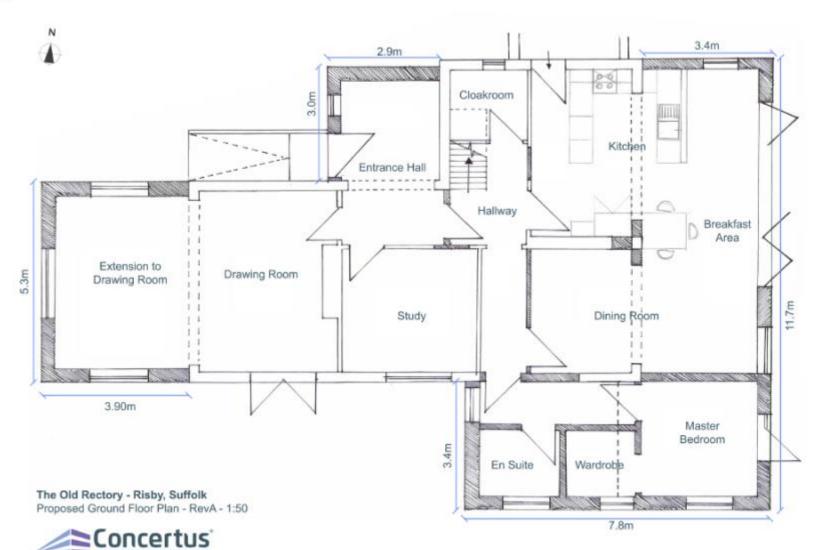

r reasons.



## **Site Location Plan**





# **Constraints Map**





Aerial Map Slide 5





## **Existing South and East Elevations**

#### Slide 6



**Existing South Elevation** 



The Old Rectory - Ringshall, Suffolk Existing Elevations 01 1:100







#### **Proposed South and East Elevations**

#### Slide 7



∠ Concertus

## **Existing North and West Elevations**



**Existing North Elevation** 



The Old Rectory - Ringshall, Suffolk Existing Elevations 02 1:100



**Existing West Elevation** 



### **Proposed North and West Elevations**

#### Slide 9





The Old Rectory - Ringshall, Suffolk Proposed Elevations 02 1:100







## **Existing Ground Floor Plan**





The Old Rectory - Ringshall, Suffolk Existing Ground Floor Plan - 1:50





### **Proposed Ground Floor Plan**