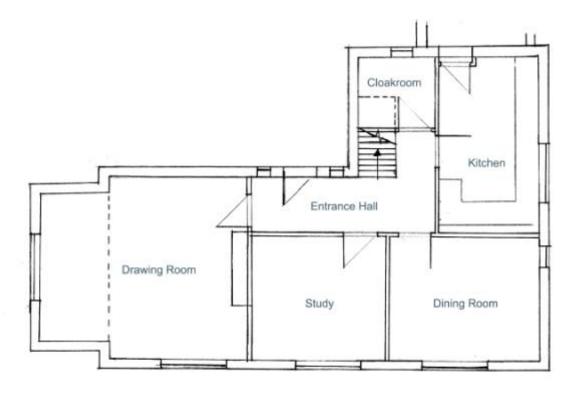

## **Existing Ground Floor Plan**

The Old Rectory - Ringshall, Suffolk Existing Ground Floor Plan - 1:50