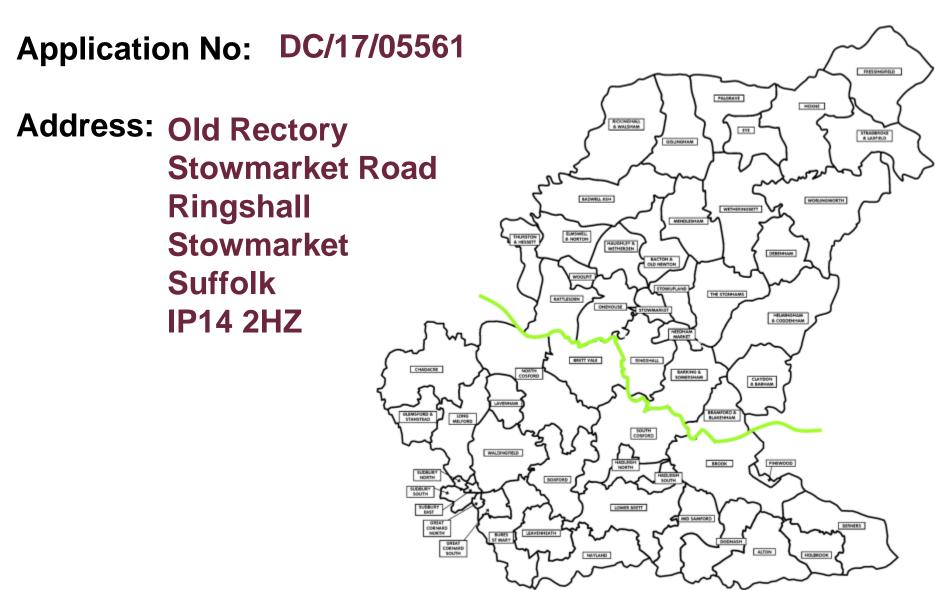

# **Verbal Updates:**

- Confirmation and summary of any 3<sup>rd</sup> Party representations received not previously issued to members.
- Confirmation and summary of any consultee responses received not previously issued to members
- Confirmation of any changes to recommendation, conditions or reasons.



## **Site Location Plan**





# **Constraints Map**





Aerial Map Slide 5





## **Existing South and East Elevations**

#### Slide 6



**Existing South Elevation** 



The Old Rectory - Ringshall, Suffolk Existing Elevations 01 1:100







#### **Proposed South and East Elevations**

#### Slide 7



∠ Concertus

## **Existing North and West Elevations**



**Existing North Elevation** 



The Old Rectory - Ringshall, Suffolk Existing Elevations 02 1:100



**Existing West Elev