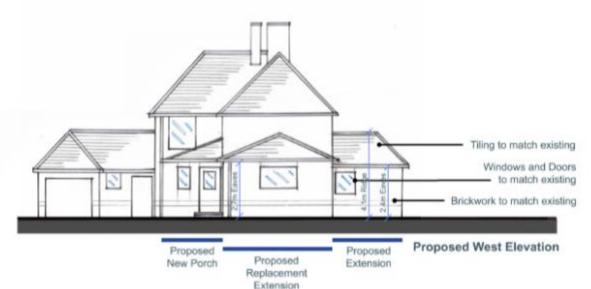

### **Proposed North and West Elevations**

#### Slide 9

The Old Rectory - Ringshall, Suffolk Proposed Elevations 02 1:100