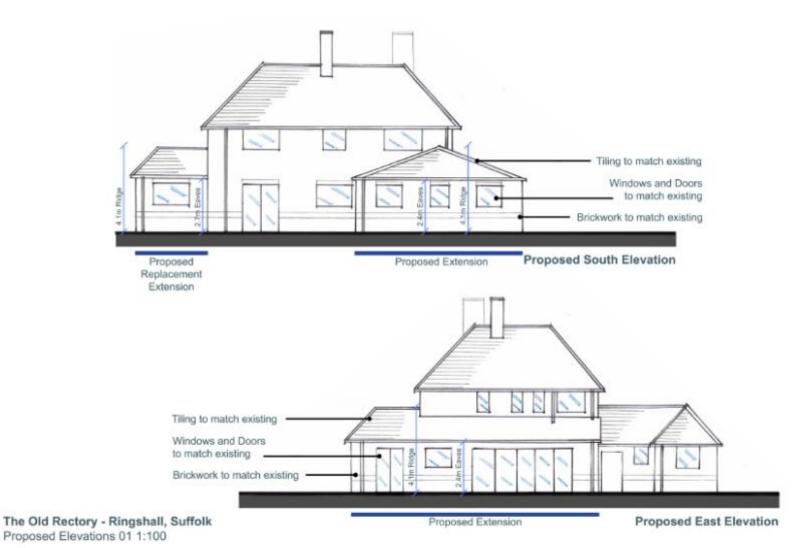

# **Verbal Updates:**

- Confirmation and summary of any 3<sup>rd</sup> Party representations received not previously issued to members.
- Confirmation and summary of any consultee responses received not previously issued to members
- Confirmation of any changes to recommendation, conditions or reasons.



## **Site Location Plan**





# **Constraints Map**





Aerial Map Slide 5





## **Existing South and East Elevations**

#### Slide 6



**Existing South Elevation** 



The Old Rectory - Ringshall, Suffolk Existing Elevations 01 1:100







#### **Proposed South and East Elevations**

#### Slide 7



∠ Concertus

## **Existing North and West Elevations**



**Existing North Elevation** 



The Old Rectory - Ringshall, Suffolk Existing Elevations 02 1:100



**Existing West Elevation** 



### **Proposed North and West Elevations**

#### Slide 9





The Old Rectory - Ringshall, Suffolk Proposed Elevations 02 1:100







## **Existing Ground Floor Plan**





The Old Rectory - Ringshall, Suffolk Existing Ground Floor Plan - 1:50





### **Proposed Ground Floor Plan**